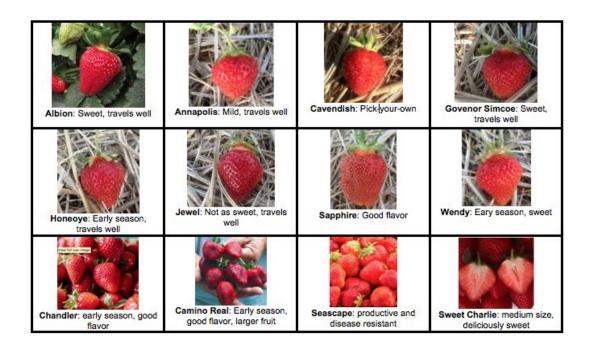

Step One: Identify two strawberry plants - choose from images below.

Step Two: List characteristics of your strawberry plant you want to carry on in your new plant.

Step Three: complete a punnett square or hybrid cross (see example).