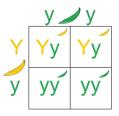

Step One: Identify two strawberry plants - choose from images below.

Step Two: List characteristics of your strawberry plant you want to carry on in your new plant.

Step Three: complete a punnett square or hybrid cross (see example).